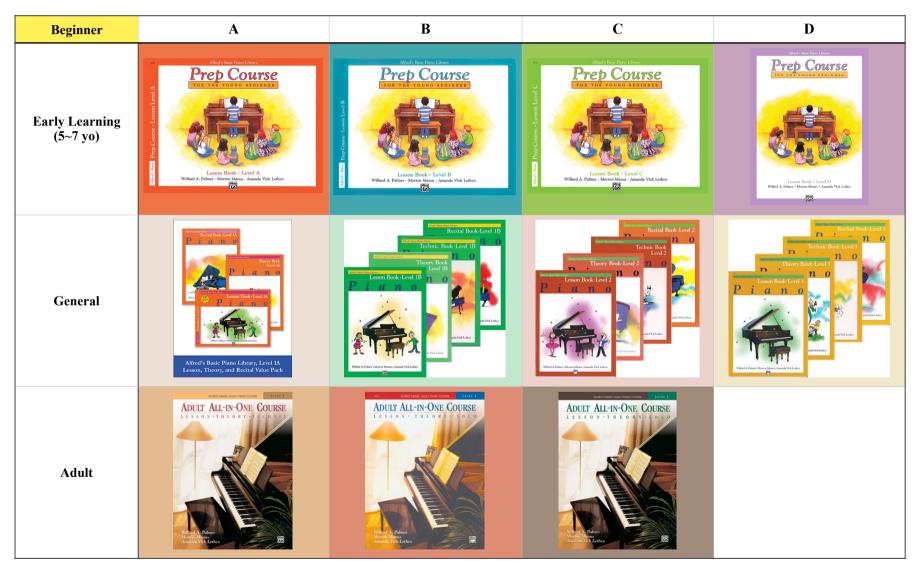

Sempre Music Academy

Fangers Marin Scaling

A

## Curriculum Map

## <u>Piano</u>



Sempre Music Academy

## Curriculum Map

## <u>Piano</u>

| Intermediate        | Α                                                                                                       | В                                                                | С                                                                | D                                                                |
|---------------------|---------------------------------------------------------------------------------------------------------|------------------------------------------------------------------|------------------------------------------------------------------|------------------------------------------------------------------|
| Classical /<br>Exam | AMEB/ABRSM/Trinity<br>(Grade 1)<br>or<br>Similar Educa